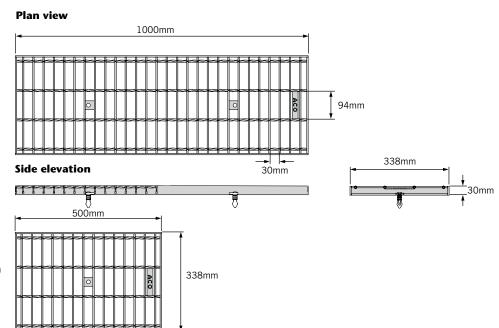

## Specifications

The grate shall be ACO Type 807Q Galvanised Transverse grate with **QuickLok** boltless locking system as manufactured by ACO. This grate has an overall width of 338mm and overall length of 1000mm (Type 807Q) and 500mm (Type 808Q). Slot widths measure at a maximum of 13.5mm.

#### Materials & Design

The grate shall be manufactured from galvanised steel and have minimum properties and characteristics as follows:

- Manufactured from galvanised steel
- Certified to AS 3996 Load Class B (80kN)<sup>1</sup>
- Meets AS 3996 (Clause 3.3.6)
- Intake area of 254,415mm<sup>2</sup> per metre of grate/124,595mm<sup>2</sup> per half metre of grate