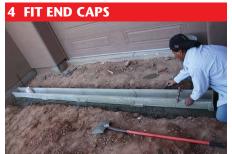

Continue to lay channels to required run length; continuously check alignment and level. Fit end caps.

Install pavers or finish pavement surround to required level, should be 3mm above grate.

Clean away debris, remove protective grate plastic if