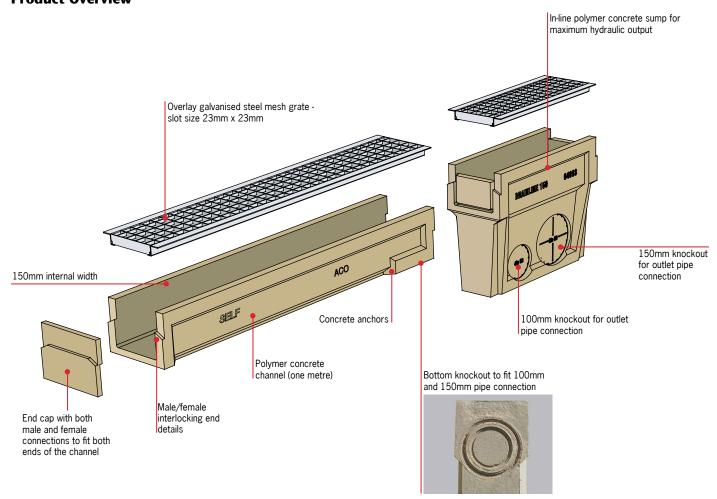

#### **Product Overview**

**Ultimate 200 ACO Self** 

#### **Product Table**

| Design                                                         | Part<br>No | Length<br>mm | Width<br>mm | Height<br>mm | Weight<br>kg |
|----------------------------------------------------------------|------------|--------------|-------------|--------------|--------------|
| Polymer concrete channel with galvanised steel mesh grate      | 3612       | 1000         | 200         | 145          | 21.4         |
| Polymer concrete in-line sump with galvanised steel mesh grate | 4093       | 500          | 200         | 400          | 27.7         |
| Polymer concrete closing end cap                               | 3697       | -            | 200         | 145          | 0.7          |