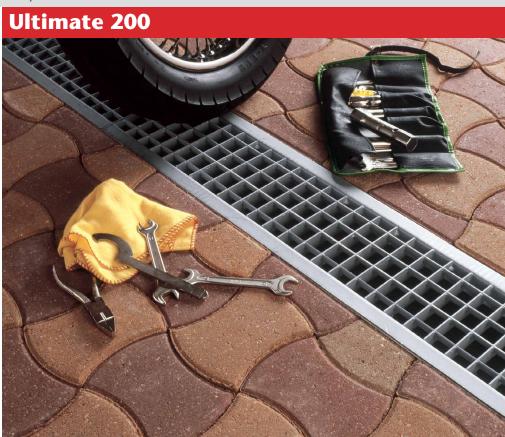

# Residential & Landscape Products

Ultimate 200 is a durable polymer concrete trench drain system for use around residential, office and other light duty areas. It is a practical system for draining large amounts of water. Its polymer concrete construction offers excellent mechanical and thermal properties.

Suitable for pedestrian/light vehicle traffic applications such as:

- Driveways
- Patios
- Walkways
- Cart paths
- Light traffic parking areas

The system offers a number of layout and outlet options, including half metre channels and in-line catch basin.