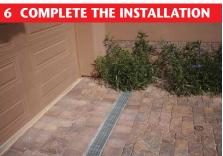

Continue to lay channels to required run length; continuously check alignment and level. Fit end caps.

Install pavers or finish pavement surround to required level, should be 3mm above grate.

Clean away debris, remove protective grate plastic if