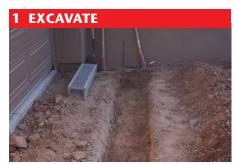

### **Installation Instructions**

Excavate area to allow room for channels/catch basin and 100mm of concrete on all 3 sides.

Pour concrete bed - 350mm wide by 100mm deep, keep outlet pipe clean.

Lay channels starting at outlet. Set a string line at required height to ensure level. Seal joints if required.