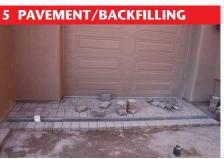

Continue to lay channels to required run length; continuously check alignment and level. Fit end caps.

Install pavers or finish pavement surround to required level, should be 3mm above grate.

Clean away debris, remove protective grate plastic if