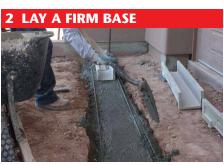

### **Installation Instructions**

Excavate area to allow room for channels/catch basin and 100mm of concrete on all 3 sides.

Pour concrete bed - 350mm wide by 100mm deep, keep outlet pipe clean.

Lay channels starting at outlet. Set a string line at required height to ensure level. Seal joints if required.