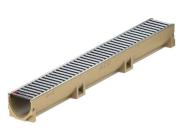

#### **Product Overview**

**Ultimate 200 ACO Self** 

#### **Product Table**

| Design                                                         | Part<br>No | Length<br>mm | Width<br>mm | Height<br>mm | Weight<br>kg |
|----------------------------------------------------------------|------------|--------------|-------------|--------------|--------------|
| Polymer concrete channel with galvanised steel mesh grate      | 3612       | 1000         | 200         | 145          | 21.4         |
| Polymer concrete in-line sump with galvanised steel mesh grate | 4093       | 500          | 200         | 400          | 27.7         |
| Polymer concrete closing end cap                               | 3697       | -            | 200         | 145          | 0.7          |