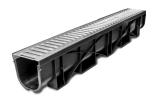

# Residential & Landscape Products

Ultimate 200 is a durable polymer concrete trench drain system for use around residential, office and other light duty areas. It is a practical system for draining large amounts of water. Its polymer concrete construction offers excellent mechanical and thermal properties.

#### **Product Table**

| Design                                                         | Part<br>No | Length<br>mm | Width<br>mm | Height<br>mm | Weight<br>kg |
|----------------------------------------------------------------|------------|--------------|-------------|--------------|--------------|
| Polymer concrete channel with galvanised steel mesh grate      | 3612       | 1000         | 200         | 145          | 21.4         |
| Polymer concrete in-line sump with galvanised steel mesh grate | 4093       | 500          | 200         | 400          | 27.7         |
| Polymer concrete closing end cap                               | 3697       | -            | 200         | 145          | 0.7          |