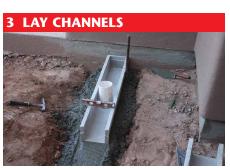

### **Installation Instructions**

Excavate area to allow room for channels/catch basin and 100mm of concrete on all 3 sides.

Pour concrete bed - 350mm wide by 100mm deep, keep outlet pipe clean.

Lay channels starting at outlet. Set a string line at required height to ensure level. Seal joints if required.