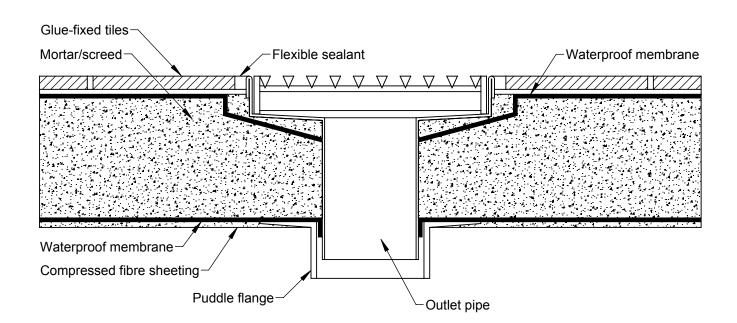

## INSTALLATION DRAWING

ACO Polycrete Pty Ltd 1300 765 226 sales@acoaus.com.au

ACO Limited
0800 448 080
sales@aconz.co.nz

DRG #: IJ001

www.acobuildline.com.au www.acobuildline.co.nz

## BALCONYDRAIN BD01, STANDARD EDGE, DOUBLE MEMBRANE, TILE FLOORING



## NOTES:

1.. These details only provide a practical reference. ACO recommends designers and installers check local legislative standards and practices, or seek specialised engineering advice.

## **Specification Clause**

The floor channels are to be ACO BuildLine BalconyDrain *BD01/BD02* grade **304/316** stainless steel as supplied by ACO Polycrete Pty Ltd. All components used within the scope of the systems are shown on Drawing Number/s:

\_\_\_\_\_\*. All work should be carried out strictly in accordance with the manufacturer's instructions and the installation details set out on Drawing Number/s:

\*.

The channels overall depth and length, position, nominal size of outlet and tile upstand and flange configuration specified on Drawing Number/s:\_\_\_\_\_\*.

Grates are to be part