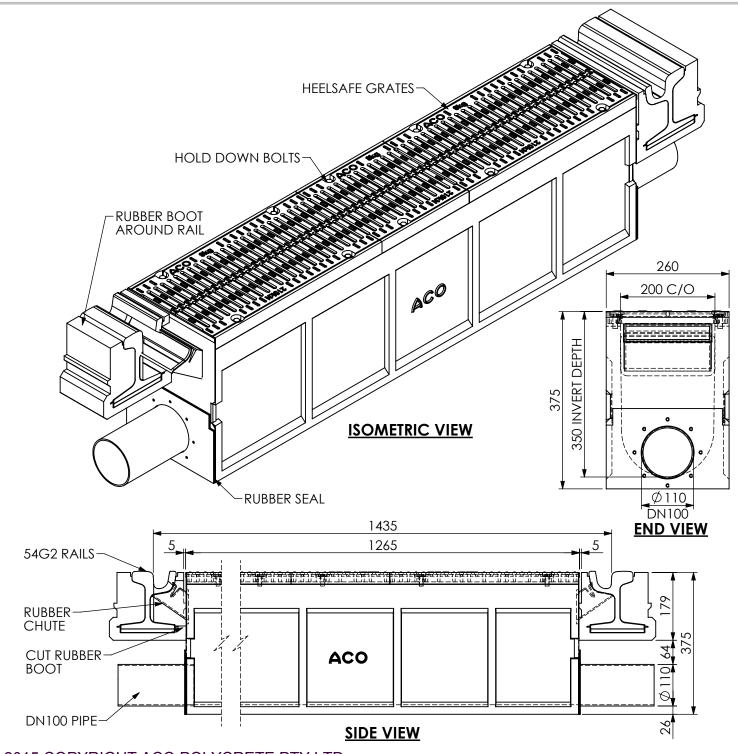

## TRAMDRAIN 200 - 350 DEEP **1265 LENGTH**

2015 COPYRIGHT ACO POLYCRETE PTY LTD.

## SALES ILLUSTRATION

REF. No. 15-64 CHK'D

**ACO Polycrete Pty Ltd**134-140 Old Bathurst Road, Emu Plains NSW 2750
Tel: +61 2 4747 4000, Fax: +61 2 4747 4060, Website: www.acoaus.com.au

All reasonable care has been taken in compiling the information in this illustration. All recommendations and suggestions on the use of ACO products are made without guarantee since the conditions of use are beyond the control of the company. It is the customer's responsibility to ensure that each product is fit for its intended purpose and that the actual conditions of use are suitable ACO Polycrete pursues a policy of continuous product development and reserves the right to amend specifications without notice.