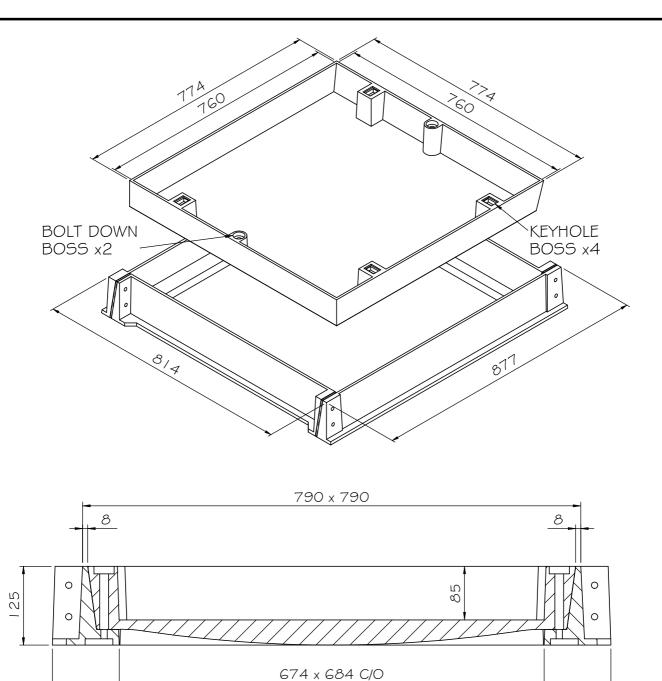

## **DUCTILE IRON COVER & FRAME** 85mm DEEP PAN **CLASS D**

©2010 COPYRIGHT ACO POLYCRETE PTY LTD.

## SALES ILLUSTRATION

REF. No. 10/29 SERIES. CHK'D.

886 x 856 O/A

ACO Polycrete Pty Ltd
134-140 Old Bathurst Road, Emu Plains NSW 2750 Tel: +61 2 4747 4000, Fax: +61 2 4747 4060, Website: www.acoaus.com.au